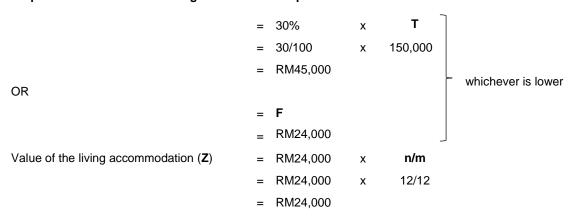

- i. **Category 1** 3% x Gross employment income under paragraph 13(1)(a) of ITA 1967 **EXCLUDING** gross income in respect of any right to acquire shares in a company\*.
- ii. Category 2 30% x Gross employment income under paragraph 13(1)(a) of ITA 1967 EXCLUDING gross income in respect of any right to acquire shares in a company OR the Defined value, whichever is lower.
- iii. Category 3 Defined value

For the following examples:-

| *  | Gross employment income [paragraph 13(1)(a) of ITA 1967] <b>EXCLUDING</b> gross income in respect | = | T |
|----|---------------------------------------------------------------------------------------------------|---|---|
|    | of any right to acquire shares in a company                                                       |   | 7 |
|    | Value of the living accommodation provided                                                        | = | 2 |
|    | Period for which the living accommodation is provided                                             | = | n |
|    | Length of employment                                                                              | = | N |
|    | Portion of the living accommodation provided                                                      | = | Х |
|    | The living accommodation provided as a whole                                                      | = | Υ |
| ** | Defined value (refer to footnote on page 19)                                                      | = | F |

| - | Gross employment income *                             | RM150,000 | (T) |
|---|-------------------------------------------------------|-----------|-----|
| - | Period for which the living accommodation is provided | 7 months  | (n) |
| _ | Length of employment in the current year              | 9 months  | (m) |

## Computation of the value of living accommodation provided:

Value of the living accommodation (**Z**) = 3% x **T** x **n/m**= 3/100 x 150,000 x 7/9= RM3,500

The taxable value of value of living benefit  $(\mathbf{Z}) = RM3,500$ 

(Transfer amount Z to item C Working Sheet HK-2)