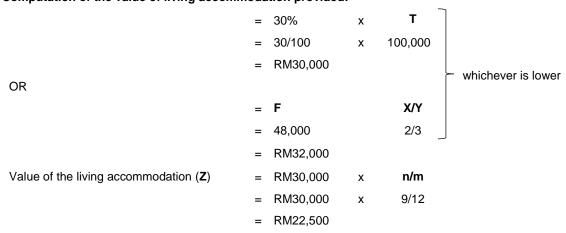

- i. **Category 1** 3% x Gross employment income under paragraph 13(1)(a) of ITA 1967 **EXCLUDING** gross income in respect of any right to acquire shares in a company\*.
- ii. Category 2 30% x Gross employment income under paragraph 13(1)(a) of ITA 1967 EXCLUDING gross income in respect of any right to acquire shares in a company OR the Defined value, whichever is lower.
- iii. Category 3 Defined value

For the following examples:-

| *  | Gross employment income [paragraph 13(1)(a) of ITA 1967] <b>EXCLUDING</b> gross income in respect | = | T |
|----|---------------------------------------------------------------------------------------------------|---|---|
|    | of any right to acquire shares in a company                                                       |   | 7 |
|    | Value of the living accommodation provided                                                        | = | 2 |
|    | Period for which the living accommodation is provided                                             | = | n |
|    | Length of employment                                                                              | = | N |
|    | Portion of the living accommodation provided                                                      | = | Х |
|    | The living accommodation provided as a whole                                                      | = | Υ |
| ** | Defined value (refer to footnote on page 19)                                                      | = | F |