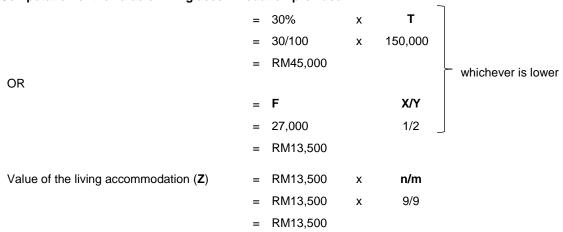

- i. **Category 1** 3% x Gross employment income under paragraph 13(1)(a) of ITA 1967 **EXCLUDING** gross income in respect of any right to acquire shares in a company\*.
- ii. Category 2 30% x Gross employment income under paragraph 13(1)(a) of ITA 1967 EXCLUDING gross income in respect of any right to acquire shares in a company OR the Defined value, whichever is lower.
- iii. Category 3 Defined value

For the following examples:-

| *  | Gross employment income [paragraph 13(1)(a) of ITA 1967] <b>EXCLUDING</b> gross income in respect | = | T |
|----|---------------------------------------------------------------------------------------------------|---|---|
|    | of any right to acquire shares in a company                                                       |   | 7 |
|    | Value of the living accommodation provided                                                        | = | 2 |
|    | Period for which the living accommodation is provided                                             | = | n |
|    | Length of employment                                                                              | = | N |
|    | Portion of the living accommodation provided                                                      | = | Х |
|    | The living accommodation provided as a whole                                                      | = | Υ |
| ** | Defined value (refer to footnote on page 19)                                                      | = | F |