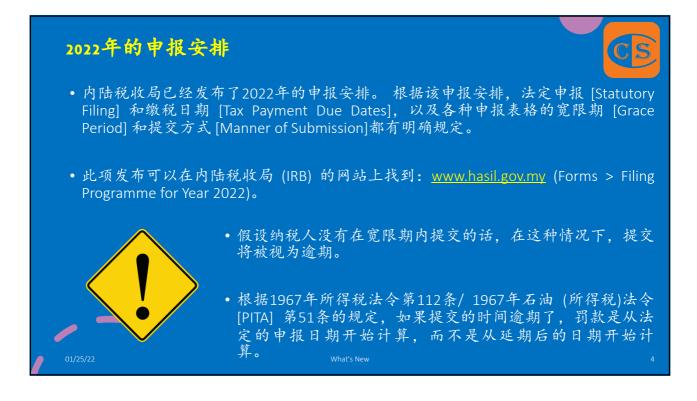

## Filing Programme for Year 2022

- The IRB has released the Filing Program for the year 2022. According to the filing programme, the statutory filing and tax payment due dates, as well as the grace period and manner of submission for the various return forms, are all specified.
- It is available on the IRB's website at <u>www.hasil.gov.my</u> (Forms > Filing Programme for Year 2022).

• Suppose the submission is not made within the grace period. In that case, the submission will be considered late, and penalties under Section 112 of ITA 1967 / section 51 of PITA 1967 will be computed from the statutory filing due date, rather than from the extended due date if the submission is late.